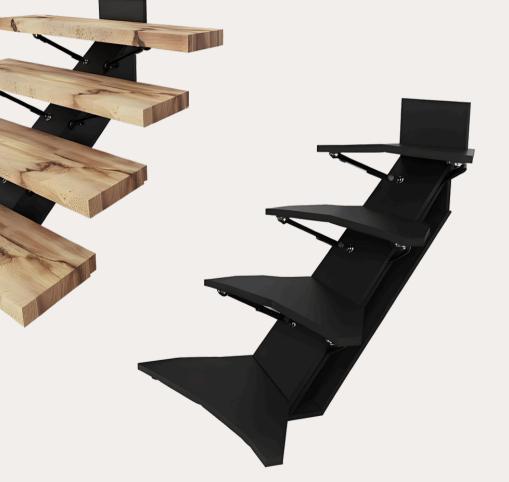

## PRODUCT FEATURES

- PRECISION MANUFACTURING
- NO GRIND MARKS & EXPOSED WELDS
- NO EXPOSED GROOVES
- NO WELDING ON SITE
- POWDER COATING / NO PAINT ON SITE
- STRUCTURALLY SOUND
- QUICK / HASSLE FREE INSTALLATION