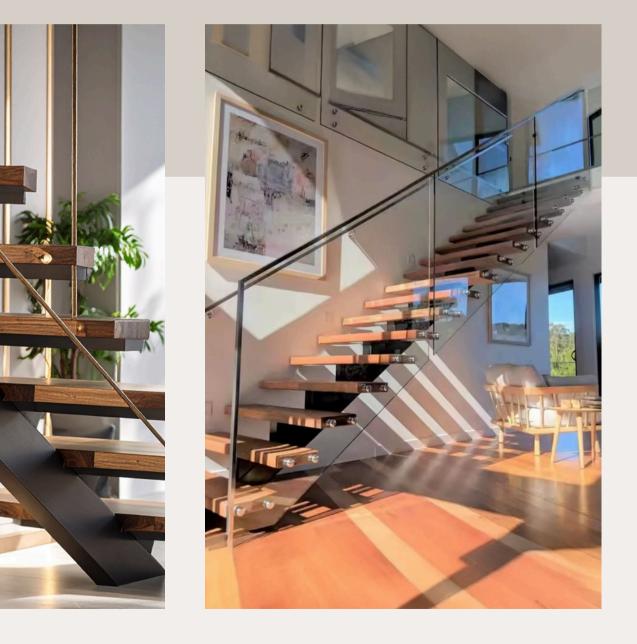

## STAIRS

## CATALOGUE 2025 MONO-BEAMS DESIGNS



## ABOUTUS

Marbella Stairs is a boutique architectural design firm specializing in artisan-crafted mono-beam staircases. We deliver sculptural, modern structures that combine engineering precision with timeless architectural artistry. Operating across the UAE, Canada, and the USA, we serve a discerning clientele seeking exclusive and masterful stair designs.

www.marbellastairs.com





OUR DESIGNS

Marbella Stairs crafts elegant mono-beam staircases blending art and engineering.





Page 05





# SEAMLESS ARC













Page 07



ARC



## MINIMALISTIC















### Page 09



## MODERN ARC



















### Page II





# ANGLE ARC















Page 13





# ANGLE ARC











## LANDING LAYOUT





### 90° LANDING



180° CROSIING LANDING



### SINGLE LANDING

### LANDING LAYOUT





### 180º LANDING



POST 90° LANDING



### WINTER LANDING

## SUPPLY/ INSTALL PROCESS

Our supply/install process ensures precise measurement, custom design, seamless delivery, and quick on-site installation.

















DELIVERY





### CLIENT REVIEW



### INSTALLATION



## PRODUCT FEATURES

- PRECISION MANUFACTURING
- NO GRIND MARKS & EXPOSED WELDS
- NO EXPOSED GROOVES
- NO WELDING ON SITE
- POWDER COATING / NO PAINT ON SITE
- STRUCTURALLY SOUND
- QUICK / HASSLE FREE INSTALLATION





## CONTACT US

+1 (437) 873-2923 @marbella\_stairs

info@m